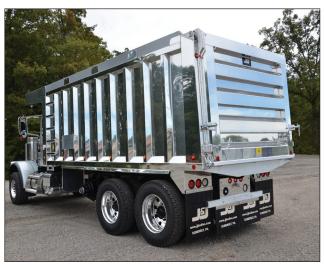

## The DynaHauler/MH Material Hauler Dump Body is our most popular model.

J&J's most popular product model, the DynaHauler®/MH dump body, is the workhorse of coal and aggregate hauling. These precision-engineered dump bodies are built to specification and will withstand many years of hard service. The aluminum material hauler is light weight, corrosion resistant, and our number one selling commercial dump body. You can rely on the rugged DynaHauler®/MH for all your material hauling needs.

Popular Options: Polished aluminum · Spreader apron · Air operated pump and premium Chelsea PTO · Hot shift · Body heat · Tarp system · Tool boxes · Coal doors · Oak sideboards · Horizontal side braces.