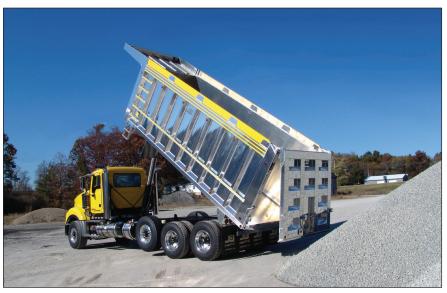

## The DynaHauler/MH Material Hauler Dump Body is our most popular model.

J&J's most popular product model, the DynaHauler®/MH dump body, is the workhorse of coal and aggregate hauling. These precision-engineered dump bodies are built to specification and will withstand many years of hard service. The aluminum material hauler is light weight, corrosion resistant, and our number one selling commercial dump body. You can rely on the rugged DynaHauler®/MH for all your material hauling needs.

offset top hardware.

**Hydraulic System:** Front mount telescopic cylinder, PTO & pump, 3-line safety system, variety of controls and instrumentation to suit requirements.

**Lighting:** Meets FMVSS 108 guidelines, LED standard, variety of configurations and warning modules available.