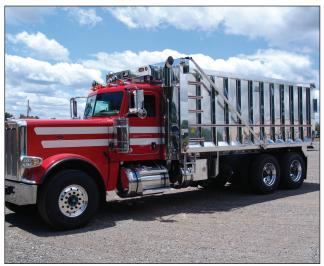

## The DynaHauler/MH Material Hauler Dump Body is our most popular model.

J&J's most popular product model, the DynaHauler®/MH dump body, is the workhorse of coal and aggregate hauling. These precision-engineered dump bodies are built to specification and will withstand many years of hard service. The aluminum material hauler is light weight, corrosion resistant, and our number one selling commercial dump body. You can rely on the rugged DynaHauler®/MH for all your material hauling needs.

Popular Options: Polished aluminum · Spreader apron · Air operated pump and premium Chelsea PTO · Hot shift · Body heat · Tarp system · Tool boxes · Coal doors · Oak sideboards · Horizontal side braces.