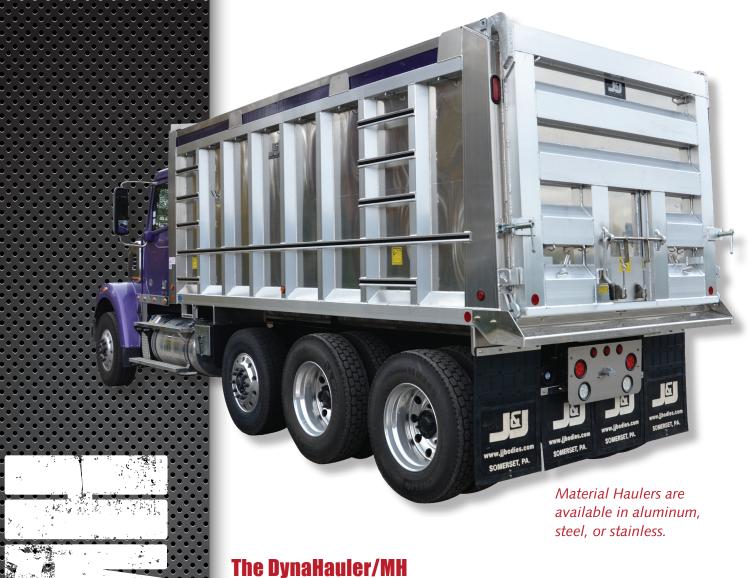

## The DynaHauler/MH Material Hauler Dump Body is our most popular model.

J&J's most popular product model, the DynaHauler®/MH dump body, is the workhorse of coal and aggregate hauling. These precision-engineered dump bodies are built to specification and will withstand many years of hard service. The aluminum material hauler is light weight, corrosion resistant, and our number one selling commercial dump body. You can rely on the rugged DynaHauler®/MH for all your material hauling needs.

## SPECIFICATIONS & DIMENSIONAL DATA FOR DYNAHAULER/MH MATERIAL HAULER DUMP BODIES

J&J Material Hauler dump bodies are designed to maximize payload.

Polished aluminum is a popular option.

## **ALUMINUM STANDARD SPECIFICATIONS\***

Lengths: 13' to 20'.

Side Panels & Bulkhead: 3/16" 5052-H32, 54" high, with 4"x 4" 6061-T6 extruded top rail and 2"x 8" pine sideboards

with center gussets. **Floor:** 1/4", 5083-H116.

**Understructure:** 4" boxed crossmembers on 12" centers, 6" I-beam longitudinals. 2" extruded rubber mounting strips. **Cab Protector:** 3/16", full length/full

width, load bearing.

Tailgate: 60" high, 3 panel, 1/4" with

offset top hardware.

**Hydraulic System:** Front mount telescopic cylinder, PTO & pump, 3-line safety system, variety of controls and instrumentation to suit requirements.

**Lighting:** Meets FMVSS 108 guidelines, LED standard, variety of configurations and warning modules available.